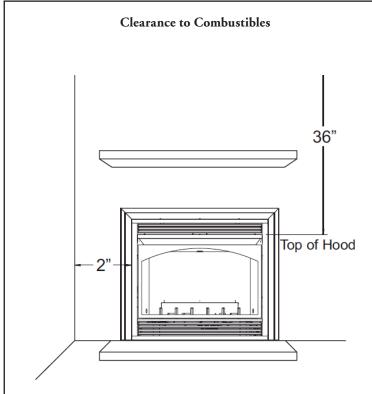

## VENT-FREE FIREPLACES Vail VFP32/36BP

Spec Sheet

Empire is committed to continuous product improvement; specifications are subject to change without notice. Dimensions in this brochure are approximate; read and follow the framing dimensions in the owners manual supplied with your Empire product. Flame size, shape, and color will vary from photos. Our mantels feature natural veneers and hand-rubbed finishes – wood grain and color will vary. Adjust light levels and use "natural light" incandescent bulbs to enhance the dramatic look for your wooden mantel.