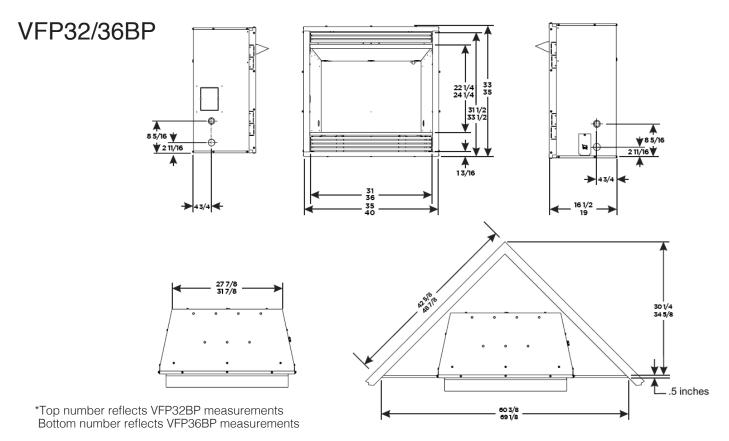

## VENT-FREE FIREPLACES Vail VFP32/36BP

Spec Sheet

Empire is committed to continuous product improvement; specifications are subject to change without notice. Dimensions in this brochure are approximate; read and follow the framing dimensions in the owners manual supplied with your Empire product. Flame size, shape, and color will vary from photos. Our mantels feature natural veneers and hand-rubbed finishes – wood grain and color will vary. Adjust light levels and use "natural light" incandescent bulbs to enhance the dramatic look for your wooden mantel.