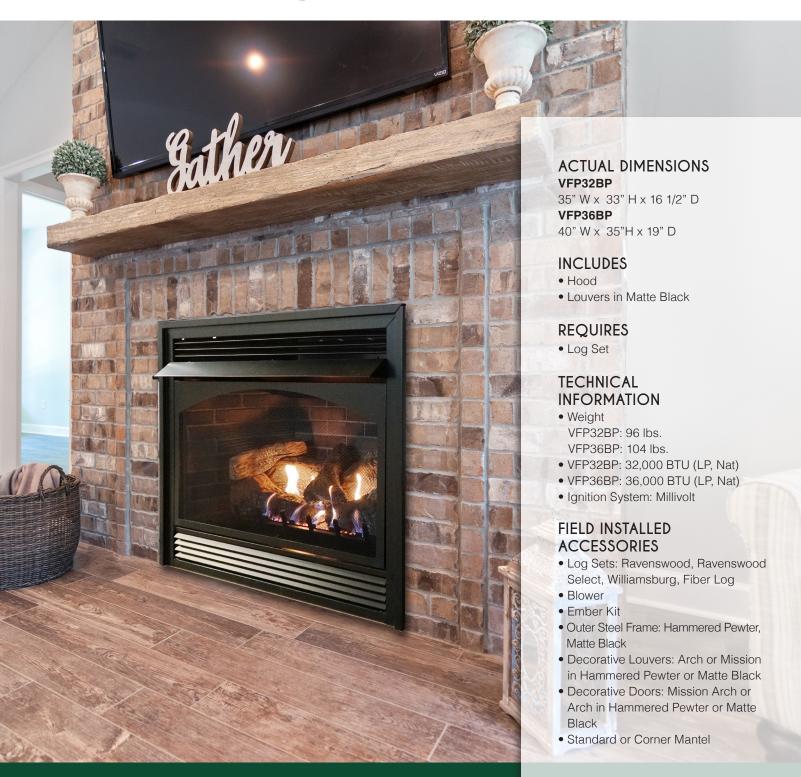

## VENT-FREE FIREPLACES Vail VFP32/36BP

Spec Sheet

Empire is committed to continuous product improvement; specifications are subject to change without notice. Dimensions in this brochure are approximate; read and follow the framing dimensions in the owners manual supplied with your Empire product. Flame size, shape, and color will vary from photos. Our mantels feature natural veneers and hand-rubbed finishes – wood grain and color will vary. Adjust light levels and use "natural light" incandescent bulbs to enhance the dramatic look for your wooden mantel.