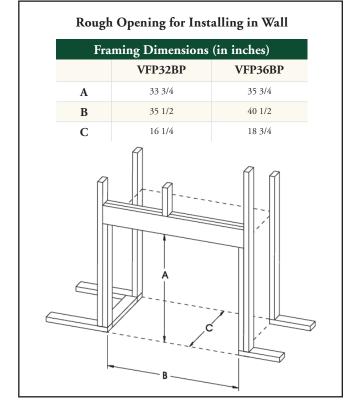

## VENT-FREE FIREPLACES Vail VFP32/36BP

Spec Sheet

Empire is committed to continuous product improvement; specifications are subject to change without notice. Dimensions in this brochure are approximate; read and follow the framing dimensions in the owners manual supplied with your Empire product. Flame size, shape, and color will vary from photos. Our mantels feature natural veneers and hand-rubbed finishes – wood grain and color will vary. Adjust light levels and use "natural light" incandescent bulbs to enhance the dramatic look for your wooden mantel.