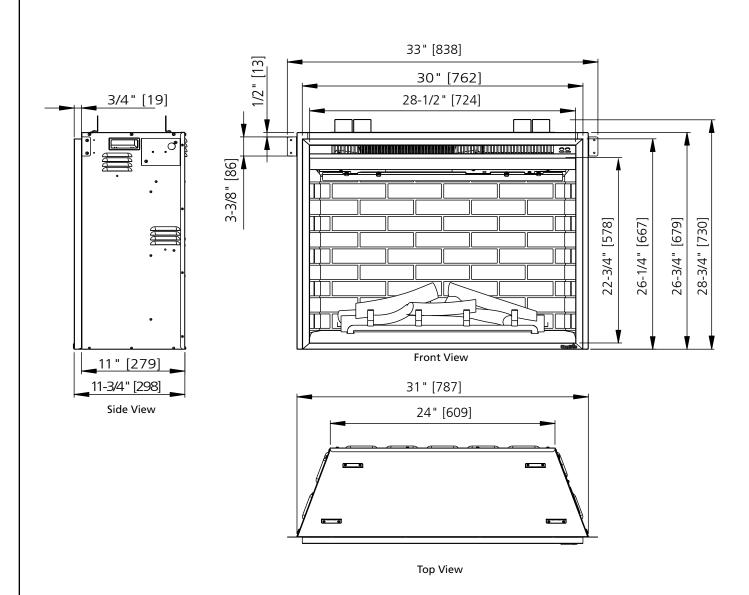

# 30" Built-In Electric Fireplace

| MODEL      | FRONT WIDTH | BACK WIDTH | HEIGHT  | DEPTH | VIEWING AREA      |
|------------|-------------|------------|---------|-------|-------------------|
| SF-BI30-EB | 31"         | 24"        | 26-3/4" | 11"   | 28-1/2" x 22-3/4" |