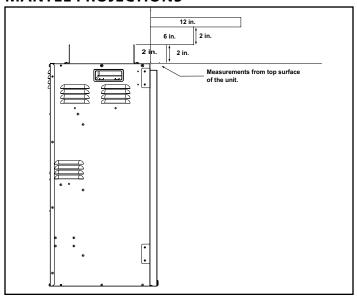

Specifications SF-BI30



Please consult the manufacturer's installation manual for all details and requirements before making a final design layout decision.

# 30" Built-In Electric Fireplace

| MODEL      | FRONT WIDTH | BACK WIDTH | HEIGHT  | DEPTH | VIEWING AREA      |
|------------|-------------|------------|---------|-------|-------------------|
| SF-BI30-EB | 31"         | 24"        | 26-3/4" | 11"   | 28-1/2" x 22-3/4" |



Specifications SF-BI30

### **MINIMUM CLEARANCES TO COMBUSTIBLES**

| AREA  | 120V      | 240V      |  |
|-------|-----------|-----------|--|
| SIDES | 0 "       | 0"        |  |
| FLOOR | 0" 0"     |           |  |
| ТОР   | 0 "       | 2" [51]   |  |
| ВАСК  | 0 "       | 0 "       |  |
| FRONT | 36" [914] | 36" [914] |  |

### **MANTEL PROJECTIONS**



### FINISHING DIMENSIONS



## **APPLIANCE LOCATION**



| PRODUCT LISTING CODES |                      |  |  |
|-----------------------|----------------------|--|--|
| US                    | CSA 22.2 No 46-M1988 |  |  |
| INTERNATIONAL         | CSA 22.2 No 46-M1988 |  |  |

Product information provided is not complete and is subject to change without notice. Product installation must adhere strictly to instructions accompanying product to avoid risk of fire and potential injury.

Additional information can be found online at www.fireplaces.com