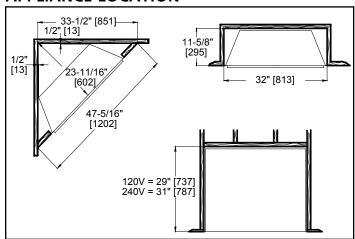

## **APPLIANCE LOCATION**

| PRODUCT LISTING CODES |                      |  |  |
|-----------------------|----------------------|--|--|
| US                    | CSA 22.2 No 46-M1988 |  |  |
| INTERNATIONAL         | CSA 22.2 No 46-M1988 |  |  |