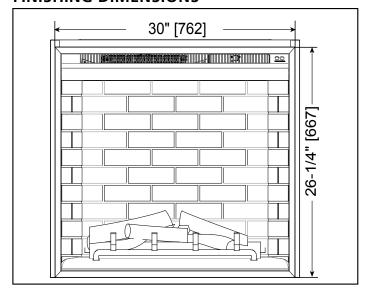

Please consult the manufacturer's installation manual for all details and requirements before making a final design layout decision.

# 30" Built-In Electric Fireplace

| MODEL      | FRONT WIDTH | BACK WIDTH | HEIGHT  | DEPTH | VIEWING AREA      |
|------------|-------------|------------|---------|-------|-------------------|
| SF-BI30-EB | 31"         | 24"        | 26-3/4" | 11"   | 28-1/2" x 22-3/4" |



Specifications SF-BI30

### **MINIMUM CLEARANCES TO COMBUSTIBLES**

| AREA  | 120V      | 240V      |  |
|-------|-----------|-----------|--|
| SIDES | 0 "       | 0"        |  |
| FLOOR | 0" 0"     |           |  |
| ТОР   | 0 "       | 2" [51]   |  |
| ВАСК  | 0 "       | 0 "       |  |
| FRONT | 36" [914] | 36" [914] |  |

### **MANTEL PROJECTIONS**



### FINISHING DIMENSIONS



## **APPLIANCE LOCATION**



| PRODUCT LISTING CODES |                      |  |  |
|-----------------------|----------------------|--|--|
| US                    | CSA 22.2 No 46-M1988 |  |  |
| INTERNATIONAL         | CSA 22.2 No 46-M1988 |  |  |

Product information provided is not complete and is subject to change without notice. Product installation must adhere strictly to instructions accompanying product to avoid risk of fire and potential injury.

Additional information can be found online at www.fireplaces.com