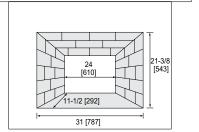

### Minimum Fireplace Opening

| Measurement   |  |  |  |  |
|---------------|--|--|--|--|
| 31" [787]     |  |  |  |  |
| 24" [610]     |  |  |  |  |
| 21-3/8" [543] |  |  |  |  |
| 11-1/2" [292] |  |  |  |  |
|               |  |  |  |  |

Note: Minimum dimensions apply to both combustible