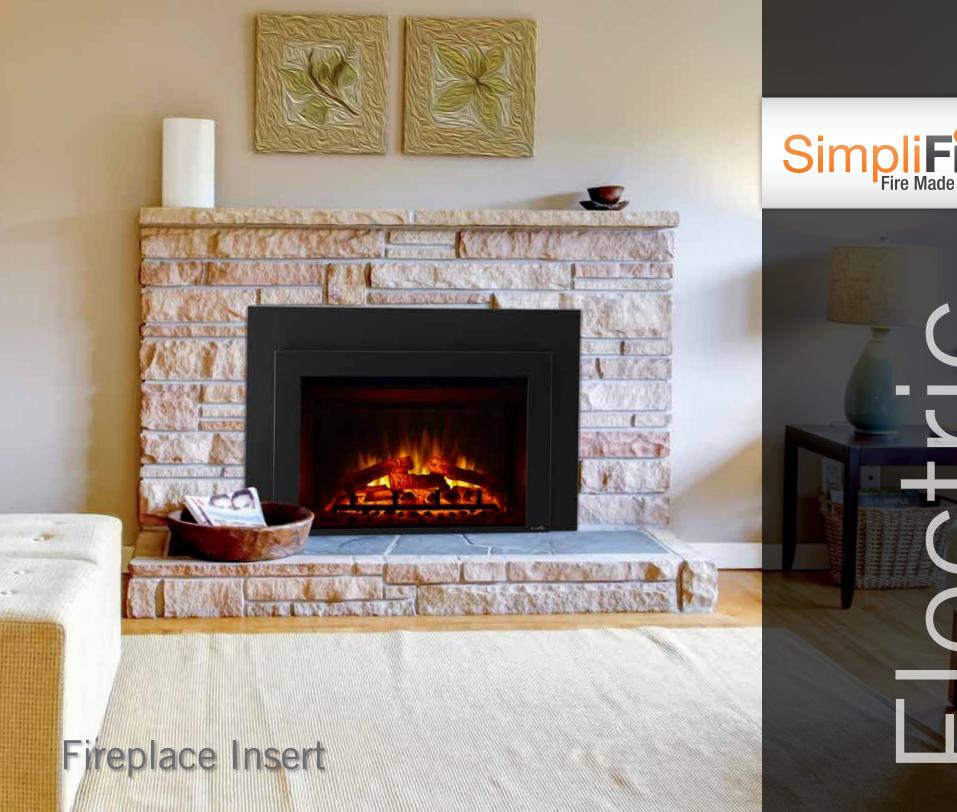

# Authentic Style, **Unmatched Ease**

There has never been a more economical way to transform your drafty, dated fireplace into an efficient and attractive source of warmth. Keep instant comfort at your fingertips with the intuitive multi-function remote. Firebox accent lighting, textured log set and multiple flame intensity levels enhance the allure. Best of all, enjoy the ambiance with or without the heat for year-round use. This is "Fire Made Simple."

## **Features**

- Adjustable heat that costs just pennies an hour to operate
- Enjoy the ambiance with or without heat
- Accent lighting for greater warmth and ambiance
- Never replace bulbs thanks to LED flame technology
- Intuitive, multifunction remote for control at your fingertips
- Zone heat your space to remain comfortable, while reducing your monthly bills
- Up to 5,000 BTUs of supplemental heat