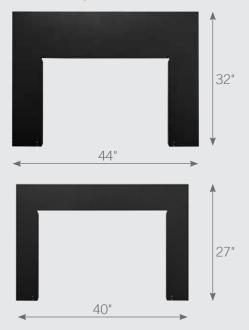

ingertips with the intuitive multi-function remote. Firebox accent lighting, textured log set and multiple flame intensity levels enhance the allure. Best of all, enjoy the ambiance with or without the heat for year-round use. This is "Fire Made Simple."

## **Features**

- Adjustable heat that costs just pennies an hour to operate
- Enjoy the ambiance with or without heat
- Accent lighting for greater warmth and ambiance
- Never replace bulbs thanks to LED flame technology
- Intuitive, multifunction remote for control at your fingertips
- Zone heat your space to remain comfortable, while reducing your monthly bills
- Up to 5,000 BTUs of supplemental heat



**Multi-Function Remote** 

An intuitive multifunction remote control comes standard.

## **Surrounds** (required for installation)



# **Specifications**

#### **Dimensions**

| Model       | BTU<br>Output | Width         |               | Height        |               | Depth         | Victing / lica            |  |
|-------------|---------------|---------------|---------------|---------------|---------------|---------------|---------------------------|--|
|             |               | Front (A)     | Back (B)      | Front (C)     | Back (D)      | Unit (E)      | (F x G)                   |  |
| SF-INS30-BK | 5,000         | 33-1/8" [841] | 22-7/8" [581] | 21-7/8" [556] | 20-1/2" [521] | 11-7/8" [302] | 27" x 18-1/8" [686 x 460] |  |
| A A G C D : |               |               |               |               |               |               |                           |  |
| Top View    |               |