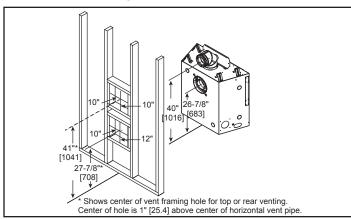

DV4236 | Actual      | Framing | Actual     | Framing | Actual | Framing | Actual  | Framing | 32-1/16 x 21-1/2 |
|        | 41          | 42      | 30-3/4     | 42      | 37-7/8 | 38-1/4  | 16-5/16 | 16-1/4  |                  |



Specifications DV4236

### MINIMUM FIREPLACE CLEARANCES

| AREA                             | TO COMBUSTIBLES<br>(in inches) |  |  |
|----------------------------------|--------------------------------|--|--|
| CLEARANCE TO CEILING             | 32                             |  |  |
| COMBUSTIBLE/NONCOMBUSTIBLE FLOOR | 0                              |  |  |
| BEHIND/SIDES OF APPLIANCE        | 1/2                            |  |  |
| FRONT OF APPLIANCE               | 36                             |  |  |

### **APPLIANCE LOCATION**



### WALL PENETRATION



### MANTEL LEG/WALL PROJECTIONS





### FRAMING DIMENSIONS



## **CLEARANCES TO COMBUSTIBLES**



# **MANTEL PROJECTIONS**



| PRODUCT LISTING CODES |                  |  |  |  |
|-----------------------|------------------|--|--|--|
| US                    | ANSI Z21.88-2014 |  |  |  |
| CAN                   | CSA 2.33-2014    |  |  |  |
| C UL US LISTED        | UL307B           |  |  |  |

Product information provided is not complete and is subject to change without notice. Product installation must adhere strictly to instructions accompanying product to avoid risk of fire and potential injury.

Additional information can be found in installation and owner's manuals.