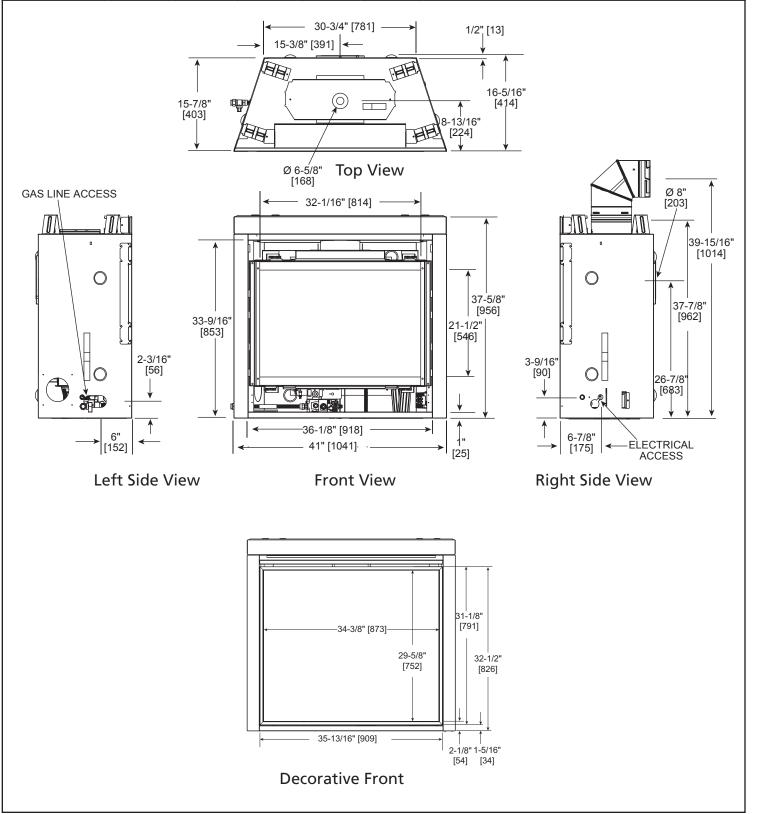

Specifications DV4236

Please consult the manufacturer's installation manual for all details and requirements before making a final design layout decision.

DV4236 Direct Vent Gas Fireplace

| MODEL  | FRONT WIDTH |         | BACK WIDTH |         | HEIGHT |         | DEPTH   |         | GLASS SIZE       |
|--------|-------------|---------|------------|---------|--------|---------|---------|---------|------------------|
| DV4236 | Actual      | Framing | Actual     | Framing | Actual | Framing | Actual  | Framing | 32-1/16 x 21-1/2 |
|        | 41          | 42      | 30-3/4     | 42      | 37-7/8 | 38-1/4  | 16-5/16 | 16-1/4  |                  |

Specifications DV4236