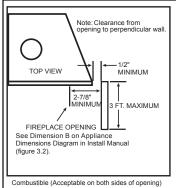

### MINIMUM FIREPLACE CLEARANCES

| AREA                             | TO COMBUSTIBLES<br>(in inches) |  |  |
|----------------------------------|--------------------------------|--|--|
| CLEARANCE TO CEILING             | 32                             |  |  |
| COMBUSTIBLE/NONCOMBUSTIBLE FLOOR | 0                              |  |  |
| BEHIND/SIDES OF APPLIANCE        | 1/2                            |  |  |
| FRONT OF APPLIANCE               | 36                             |  |  |

## **CLEARANCES TO COMBUSTIBLES**