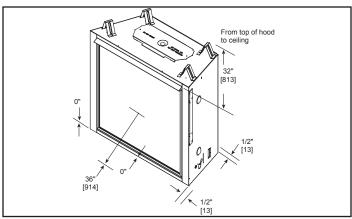

### MINIMUM FIREPLACE CLEARANCES

| AREA                             | TO COMBUSTIBLES<br>(in inches) |  |  |
|----------------------------------|--------------------------------|--|--|
| CLEARANCE TO CEILING             | 32                             |  |  |
| COMBUSTIBLE/NONCOMBUSTIBLE FLOOR | 0                              |  |  |
| BEHIND/SIDES OF APPLIANCE        | 1/2                            |  |  |
| FRONT OF APPLIANCE               | 36                             |  |  |

## **CLEARANCES TO COMBUSTIBLES**