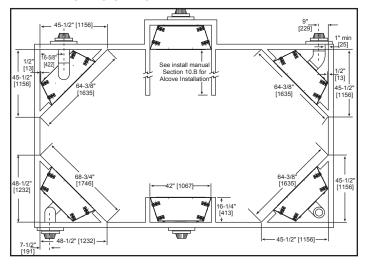

--|------------------|
| DV4236 | Actual      | Framing | Actual     | Framing | Actual | Framing | Actual  | Framing | 32-1/16 x 21-1/2 |
|        | 41          | 42      | 30-3/4     | 42      | 37-7/8 | 38-1/4  | 16-5/16 | 16-1/4  |                  |



Specifications DV4236

### MINIMUM FIREPLACE CLEARANCES

| AREA                             | TO COMBUSTIBLES<br>(in inches) |  |  |
|----------------------------------|--------------------------------|--|--|
| CLEARANCE TO CEILING             | 32                             |  |  |
| COMBUSTIBLE/NONCOMBUSTIBLE FLOOR | 0                              |  |  |
| BEHIND/SIDES OF APPLIANCE        | 1/2                            |  |  |
| FRONT OF APPLIANCE               | 36                             |  |  |

### **APPLIANCE LOCATION**



### WALL PENETRATION



### MANTEL LEG/WALL PROJECTIONS





### FRAMING DIMENSIONS



## **CLEARANCES TO COMBUSTIBLES**



# **MANTEL PROJECTIONS**



| PRODUCT LISTING CODES |                  |  |  |  |
|-----------------------|------------------|--|--|--|
| US                    | ANSI Z21.88-2014 |  |  |  |
| CAN                   | CSA 2.33-2014    |  |  |  |
| C UL US LISTED        | UL307B           |  |  |  |

Product information provided is not complete and is subject to change without notice. Product installation must adhere strictly to instructions accompanying product to avoid risk of fire and potential injury.

Additional information can be found in installation and owner's manuals.