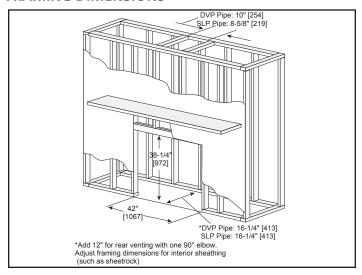

| Framing | Actual  | Framing | 32-1/16 x 21-1/2 |
|        | 41          | 42      | 30-3/4     | 42      | 37-7/8 | 38-1/4  | 16-5/16 | 16-1/4  |                  |



Specifications DV4236

### MINIMUM FIREPLACE CLEARANCES

| AREA                             | TO COMBUSTIBLES<br>(in inches) |  |  |
|----------------------------------|--------------------------------|--|--|
| CLEARANCE TO CEILING             | 32                             |  |  |
| COMBUSTIBLE/NONCOMBUSTIBLE FLOOR | 0                              |  |  |
| BEHIND/SIDES OF APPLIANCE        | 1/2                            |  |  |
| FRONT OF APPLIANCE               | 36                             |  |  |

### **APPLIANCE LOCATION**



### WALL PENETRATION



### MANTEL LEG/WALL PROJECTIONS





### FRAMING DIMENSIONS



## **CLEARANCES TO COMBUSTIBLES**



# **MANTEL PROJECTIONS**



| PRODUCT LISTING CODES |                  |  |  |  |
|-----------------------|------------------|--|--|--|
| US                    | ANSI Z21.88-2014 |  |  |  |
| CAN                   | CSA 2.33-2014    |  |  |  |
| C UL US LISTED        | UL307B           |  |  |  |

Product information provided is not complete and is subject to change without notice. Product installation must adhere strictly to instructions accompanying product to avoid risk of fire and potential injury.

Additional information can be found in installation and owner's manuals.