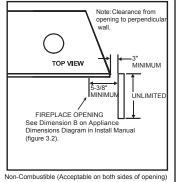

ual     | Framing | Actual | Framing | Actual  | Framing | 32-1/16 x 21-1/2 |
|        | 41          | 42      | 30-3/4     | 42      | 37-7/8 | 38-1/4  | 16-5/16 | 16-1/4  |                  |



Specifications DV4236

### MINIMUM FIREPLACE CLEARANCES

| AREA                             | TO COMBUSTIBLES<br>(in inches) |  |  |
|----------------------------------|--------------------------------|--|--|
| CLEARANCE TO CEILING             | 32                             |  |  |
| COMBUSTIBLE/NONCOMBUSTIBLE FLOOR | 0                              |  |  |
| BEHIND/SIDES OF APPLIANCE        | 1/2                            |  |  |
| FRONT OF APPLIANCE               | 36                             |  |  |

### **APPLIANCE LOCATION**



### WALL PENETRATION



### MANTEL LEG/WALL PROJECTIONS





### FRAMING DIMENSIONS



## **CLEARANCES TO COMBUSTIBLES**



# **MANTEL PROJECTIONS**



| PRODUCT LISTING CODES |                  |  |  |  |
|-----------------------|------------------|--|--|--|
| US                    | ANSI Z21.88-2014 |  |  |  |
| CAN                   | CSA 2.33-2014    |  |  |  |
| C UL US LISTED        | UL307B           |  |  |  |

Product information provided is not complete and is subject to change without notice. Product installation must adhere strictly to instructions accompanying product to avoid risk of fire and potential injury.

Additional information can be found in installation and owner's manuals.