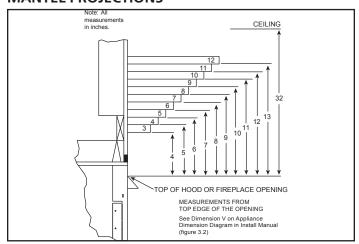

### MANTEL LEG/WALL PROJECTIONS

# **MANTEL PROJECTIONS**

| PRODUCT LISTING CODES |                  |  |  |  |
|-----------------------|------------------|--|--|--|
| US                    | ANSI Z21.88-2014 |  |  |  |
| CAN                   | CSA 2.33-2014    |  |  |  |
| C UL US LISTED        | UL307B           |  |  |  |