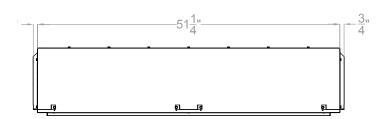

# VENT-FREE FIREPLACES

### Boulevard Linear VFLL48FP

Spec Sheet



#### **ACTUAL DIMENSIONS**

53 3/4" W x 35" H x 10 15/16" D

#### **INCLUDES**

- Thermostat Remote (IP Models)
- FRBC Remote (Millivolt Models)

### TECHNICAL INFORMATION

- Maximum heat output: 40,000 BTU (LP,Nat)
- Weight: 105 lbs.
- Type of Gas: LP or Natural
- Ignition Systems: Intermittent Pilot or Millivolt

## FIELD INSTALLED ACCESSORIES

- Liner with Burner Cover: Black Porcelain, White Porcelain.
- Liner: Stainless Steel
- 4-piece Ceramic Fiber Driftwood Blue Bay log set
- Light Kit
- Decorative Crushed Glass
- Decorative Fronts: Tidewater: Hammered Pewter, Matte Black Rectangle: Matte Black

### VFLL48FP









| Clearances (in inches)                            |        |