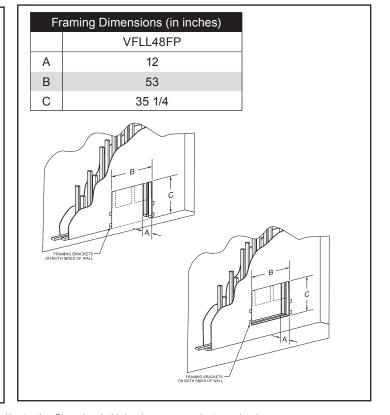

### VFLL48FP

| Clearances (in inches)                            |        |                                                                                                                                                                                                                                                                                                                                                                                                                                                                                                                                                                                                                                                                                                                                                                                                                                                                                                                                                                                                                                                                                                                                                                                                                                                                                                                                                                                                                                                                                                                                                                                                                                                                                                                                                                                                                                                                                                                                                                                                                                                                                                                                |                                              |                          |    |    |     |
|---------------------------------------------------|--------|--------------------------------------------------------------------------------------------------------------------------------------------------------------------------------------------------------------------------------------------------------------------------------------------------------------------------------------------------------------------------------------------------------------------------------------------------------------------------------------------------------------------------------------------------------------------------------------------------------------------------------------------------------------------------------------------------------------------------------------------------------------------------------------------------------------------------------------------------------------------------------------------------------------------------------------------------------------------------------------------------------------------------------------------------------------------------------------------------------------------------------------------------------------------------------------------------------------------------------------------------------------------------------------------------------------------------------------------------------------------------------------------------------------------------------------------------------------------------------------------------------------------------------------------------------------------------------------------------------------------------------------------------------------------------------------------------------------------------------------------------------------------------------------------------------------------------------------------------------------------------------------------------------------------------------------------------------------------------------------------------------------------------------------------------------------------------------------------------------------------------------|----------------------------------------------|--------------------------|----|----|-----|
|                                                   | Α      | В                                                                                                                                                                                                                                                                                                                                                                                                                                                                                                                                                                                                                                                                                                                                                                                                                                                                                                                                                                                                                                                                                                                                                                                                                                                                                                                                                                                                                                                                                                                                                                                                                                                                                                                                                                                                                                                                                                                                                                                                                                                                                                                              | С                                            | D                        | Е  | F  | G   |
| VFLL48FPOL                                        | 1/2    | 23                                                                                                                                                                                                                                                                                                                                                                                                                                                                                                                                                                                                                                                                                                                                                                                                                                                                                                                                                                                                                                                                                                                                                                                                                                                                                                                                                                                                                                                                                                                                                                                                                                                                                                                                                                                                                                                                                                                                                                                                                                                                                                                             | 23                                           | 25                       | 27 | 29 | 31  |
| NON-COMBI<br>MON-COMBI<br>MNSTALLED<br>OF FIREFLA | (AY BE | Natural Control of the Control of th | 6° 6° 7° 7° 7° 7° 7° 7° 7° 7° 7° 7° 7° 7° 7° | 12" - FINISHED  10" - 8" |    | T  | G G |