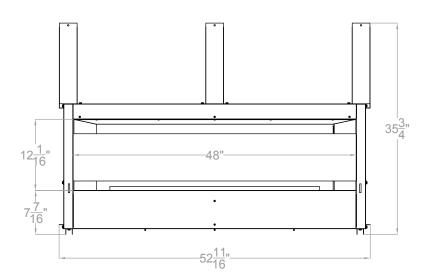

#### **ACTUAL DIMENSIONS**

53 3/4" W x 35" H x 10 15/16" D

### VFLL48FP

| Clearances (in inches)                            |        |                                                                                                                                                                                                                                                                                                                                                                                                                                                                                                                                                                                                                                                                                                                                                                                                                                                                                                                                                                                                                                                                                                                                                                                                                                                                                                                                                                                                                                                                                                                                                                                                                                                                                                                                                                                                                                                                                                                                                                                                                                                                                                                                |                                              |                          |    |    |     |
|---------------------------------------------------|--------|--------------------------------------------------------------------------------------------------------------------------------------------------------------------------------------------------------------------------------------------------------------------------------------------------------------------------------------------------------------------------------------------------------------------------------------------------------------------------------------------------------------------------------------------------------------------------------------------------------------------------------------------------------------------------------------------------------------------------------------------------------------------------------------------------------------------------------------------------------------------------------------------------------------------------------------------------------------------------------------------------------------------------------------------------------------------------------------------------------------------------------------------------------------------------------------------------------------------------------------------------------------------------------------------------------------------------------------------------------------------------------------------------------------------------------------------------------------------------------------------------------------------------------------------------------------------------------------------------------------------------------------------------------------------------------------------------------------------------------------------------------------------------------------------------------------------------------------------------------------------------------------------------------------------------------------------------------------------------------------------------------------------------------------------------------------------------------------------------------------------------------|----------------------------------------------|--------------------------|----|----|-----|
|                                                   | Α      | В                                                                                                                                                                                                                                                                                                                                                                                                                                                                                                                                                                                                                                                                                                                                                                                                                                                                                                                                                                                                                                                                                                                                                                                                                                                                                                                                                                                                                                                                                                                                                                                                                                                                                                                                                                                                                                                                                                                                                                                                                                                                                                                              | С                                            | D                        | Е  | F  | G   |
| VFLL48FPOL                                        | 1/2    | 23                                                                                                                                                                                                                                                                                                                                                                                                                                                                                                                                                                                                                                                                                                                                                                                                                                                                                                                                                                                                                                                                                                                                                                                                                                                                                                                                                                                                                                                                                                                                                                                                                                                                                                                                                                                                                                                                                                                                                                                                                                                                                                                             | 23                                           | 25                       | 27 | 29 | 31  |
| NON-COMBI<br>MON-COMBI<br>MNSTALLED<br>OF FIREFLA | (AY BE | Natural Control of the Control of th | 6° 6° 7° 7° 7° 7° 7° 7° 7° 7° 7° 7° 7° 7° 7° | 12" - FINISHED  10" - 8" |    | T  | G G |