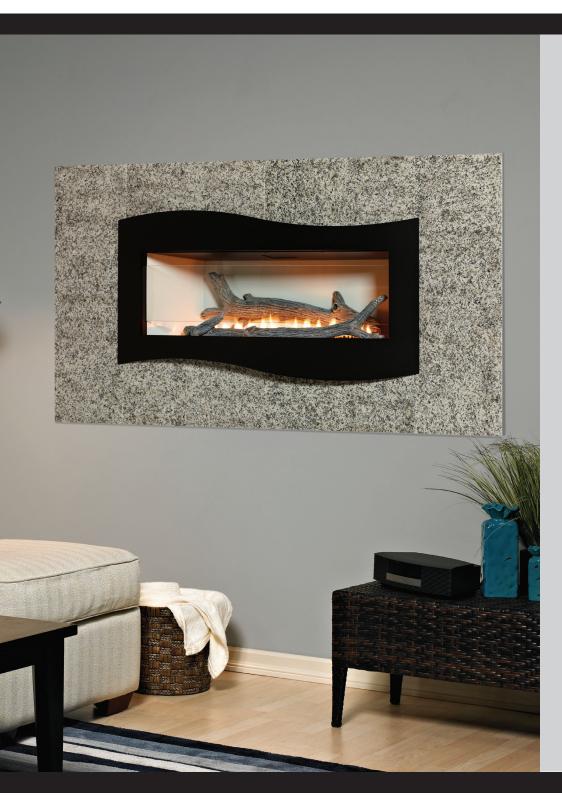

### Boulevard Linear VFLL48FP

Spec Sheet

#### **ACTUAL DIMENSIONS**

53 3/4" W x 35" H x 10 15/16" D