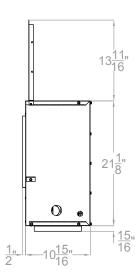

# VENT-FREE FIREPLACES

### Boulevard Linear VFLL48FP

Spec Sheet



#### **ACTUAL DIMENSIONS**

53 3/4" W x 35" H x 10 15/16" D

#### **INCLUDES**

- Thermostat Remote (IP Models)
- FRBC Remote (Millivolt Models)

### TECHNICAL INFORMATION

- Maximum heat output: 40,000 BTU (LP,Nat)
- Weight: 105 lbs.
- Type of Gas: LP or Natural
- Ignition Systems: Intermittent Pilot or Millivolt

## FIELD INSTALLED ACCESSORIES

- Liner with Burner Cover: Black Porcelain, White Porcelain.
- Liner: Stainless Steel
- 4-piece Ceramic Fiber Driftwood Blue Bay log set
- Light Kit
- Decorative Crushed Glass
- Decorative Fronts: Tidewater: Hammered Pewter, Matte Black Rectangle: Matte Black

### VFLL48FP









| Clearances (in inches)                            |        |