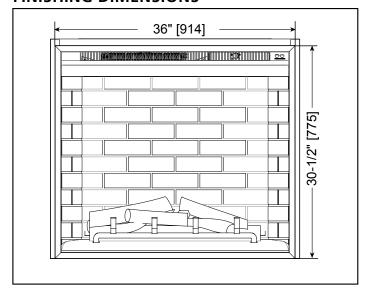

Please consult the manufacturer's installation manual for all details and requirements before making a final design layout decision.

# 36" Built-In Electric Fireplace

| MODEL      | FRONT WIDTH | BACK WIDTH | HEIGHT   | DEPTH | VIEWING AREA      |
|------------|-------------|------------|----------|-------|-------------------|
| SF-BI36-EB | 37"         | 30"        | 31-7/32" | 11"   | 34-1/4" x 27-1/4" |



Specifications SF-BI36

## **MINIMUM CLEARANCES TO COMBUSTIBLES**

| AREA  | 120V      | 240V      |  |
|-------|-----------|-----------|--|
| SIDES | 0 "       | 0 "       |  |
| FLOOR | 0 "       | 0 "       |  |
| ТОР   | 0 "       | 2" [51]   |  |
| ВАСК  | 0 "       | 0 "       |  |
| FRONT | 36" [914] | 36" [914] |  |

## **MANTEL PROJECTIONS**



## FINISHING DIMENSIONS



### **APPLIANCE LOCATION**



| PRODUCT LISTING CODES |                      |  |  |
|-----------------------|----------------------|--|--|
| US                    | CSA 22.2 No 46-M1988 |  |  |
| INTERNATIONAL         | CSA 22.2 No 46-M1988 |  |  |

Product information provided is not complete and is subject to change without notice. Product installation must adhere strictly to instructions accompanying product to avoid risk of fire and potential injury.

Additional information can be found online at www.fireplaces.com