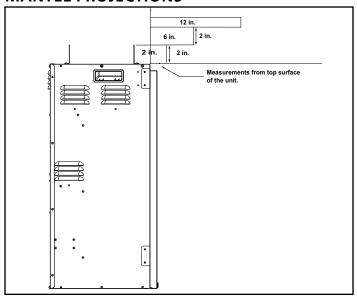

Specifications SF-BI36



Please consult the manufacturer's installation manual for all details and requirements before making a final design layout decision.

# 36" Built-In Electric Fireplace

| MODEL      | FRONT WIDTH | BACK WIDTH | HEIGHT   | DEPTH | VIEWING AREA      |
|------------|-------------|------------|----------|-------|-------------------|
| SF-BI36-EB | 37"         | 30"        | 31-7/32" | 11"   | 34-1/4" x 27-1/4" |



Specifications SF-BI36

## **MINIMUM CLEARANCES TO COMBUSTIBLES**

| AREA  | 120V      | 240V      |  |
|-------|-----------|-----------|--|
| SIDES | 0 "       | 0 "       |  |
| FLOOR | 0 "       | 0 "       |  |
| ТОР   | 0 "       | 2" [51]   |  |
| ВАСК  | 0 "       | 0 "       |  |
| FRONT | 36" [914] | 36" [914] |  |

## **MANTEL PROJECTIONS**



## FINISHING DIMENSIONS



### **APPLIANCE LOCATION**



| PRODUCT LISTING CODES |                      |  |  |
|-----------------------|----------------------|--|--|
| US                    | CSA 22.2 No 46-M1988 |  |  |
| INTERNATIONAL         | CSA 22.2 No 46-M1988 |  |  |

Product information provided is not complete and is subject to change without notice. Product installation must adhere strictly to instructions accompanying product to avoid risk of fire and potential injury.

Additional information can be found online at www.fireplaces.com