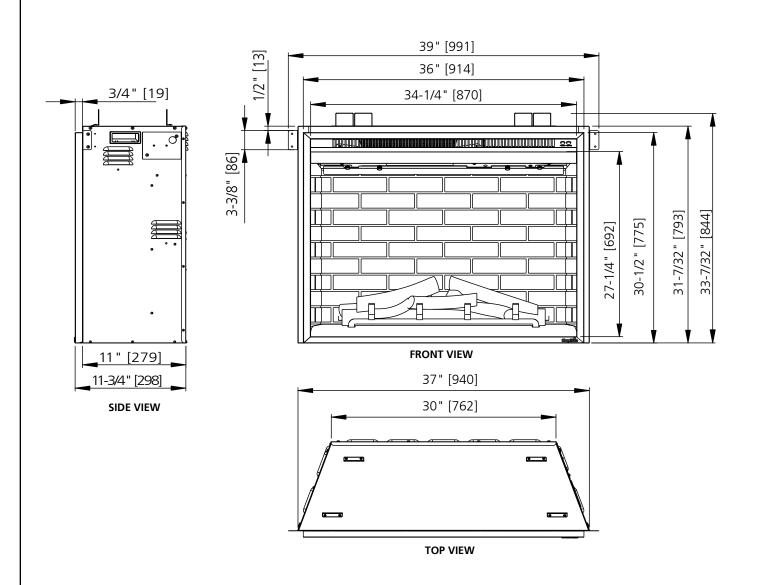

# 36" Built-In Electric Fireplace

| MODEL      | FRONT WIDTH | BACK WIDTH | HEIGHT   | DEPTH | VIEWING AREA      |
|------------|-------------|------------|----------|-------|-------------------|
| SF-BI36-EB | 37"         | 30"        | 31-7/32" | 11"   | 34-1/4" x 27-1/4" |