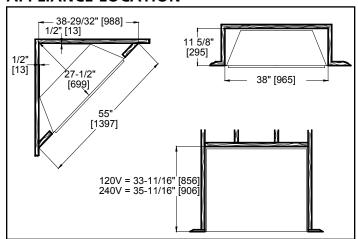

### **APPLIANCE LOCATION**

| PRODUCT LISTING CODES |                      |  |  |
|-----------------------|----------------------|--|--|
| US                    | CSA 22.2 No 46-M1988 |  |  |
| INTERNATIONAL         | CSA 22.2 No 46-M1988 |  |  |