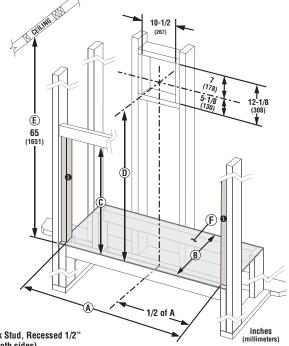

## Jack Stud, Recessed 1/2" Back (both sides)

E. Minimum height from appliance base front to ceiling F. Mounting platform

| Model  | A       | В      | C      | D       |  |
|--------|---------|--------|--------|---------|--|
| 42"    | 54*     | 20-3/4 | 37     | 44-3/8" |  |
| Models | (1372)* | (527)  | (940)  | 1127 mm |  |
| 54"    | 66*     | 20-3/4 | 40-7/8 | 48-1/4" |  |
| Models | (1677)* | (527)  | (1039) | 1226 mm |  |