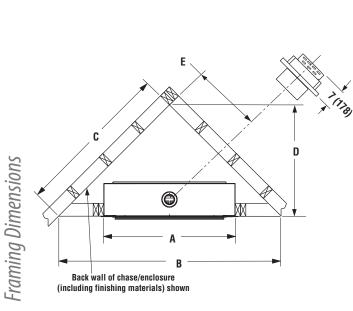

## Jack Stud, Recessed 1/2" Back (both sides)

E. Minimum height from appliance base front to ceiling F. Mounting platform

| Model  | A       | В      | C      | D       |  |
|--------|---------|--------|--------|---------|--|
| 42"    | 54*     | 20-3/4 | 37     | 44-3/8" |  |
| Models | (1372)* | (527)  | (940)  | 1127 mm |  |
| 54"    | 66*     | 20-3/4 | 40-7/8 | 48-1/4" |  |
| Models | (1677)* | (527)  | (1039) | 1226 mm |  |