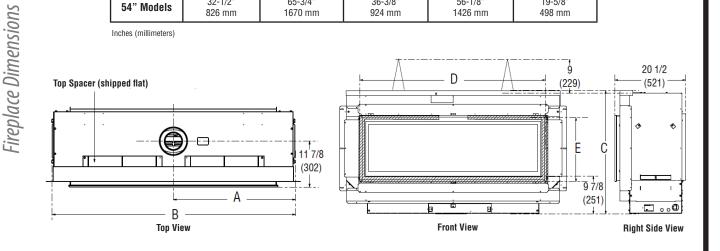

\*with 1/2" recess for flush framing

| Models     | A                 | В                  | C                 | D                  | E                 |
|------------|-------------------|--------------------|-------------------|--------------------|-------------------|
| 42" Models | 26-7/8"<br>683 mm | 53-3/4"<br>1366 mm | 32-1/2"<br>826 mm | 44-1/8"<br>1121 mm | 15-3/4"<br>398 mm |
| 54" Models | 32-1/2"<br>826 mm | 65-3/4"<br>1670 mm | 36-3/8"<br>924 mm | 56-1/8"<br>1426 mm | 19-5/8"<br>498 mm |

Inches (millimeters)

P/N 900632-01, REV. B, 06/2017

Page 1 of 2